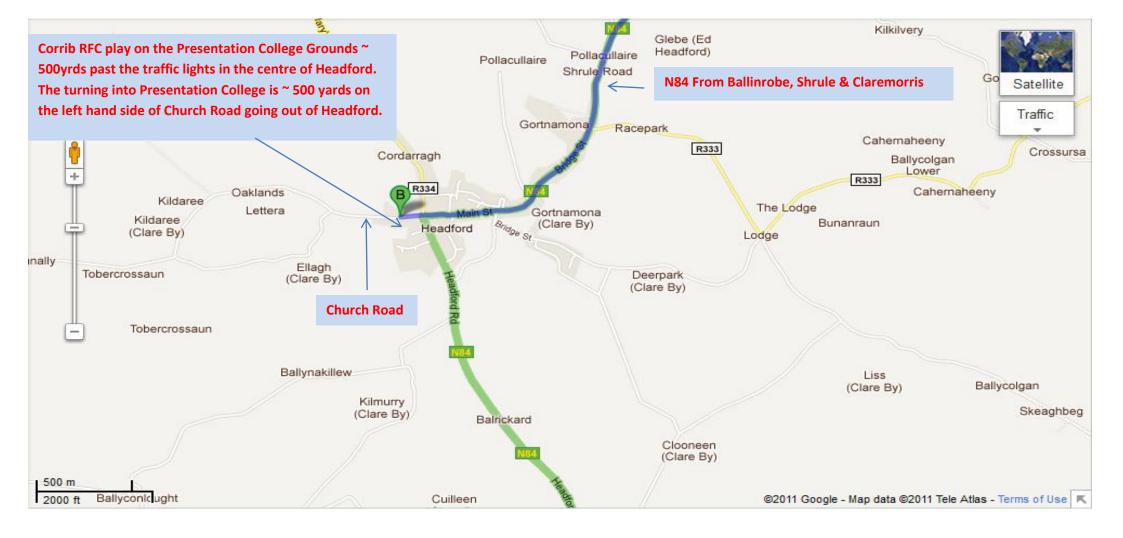

## **Directions from Claremorris to Headford, Co Galway**

- 1. Take the R331 Ballinrobe Road out of Claremorris
- Take the N84 from Ballinrobe via Kilmaine and Shrule to Headford Co Galway
- 3. Go through the traffic lights in the centre of Headford taking you onto Church Road Anglers Rest will be on your right hand side if standing at the lights
- 4. Corrib RFC play on the Presentation College Grounds which are located approximately 500 yards past the lights and on the left hand side of Church Road.
- 5. Turn left after approximately 500 yards & into the Presentation College Grounds
- 6. The pitch is to the right behind the college
- 7. Can all players be at Corrib RFC & ready to play at 10.15AM